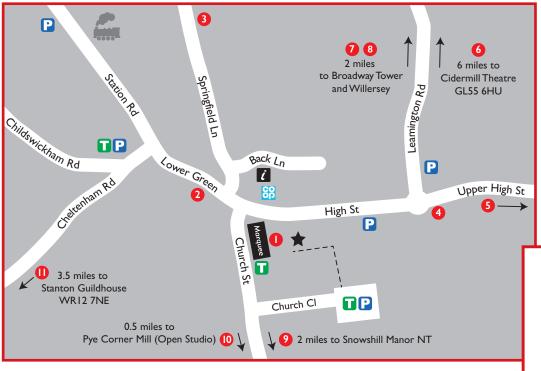

#### **GETTING HERE**

Broadway is centrally located 30 mins drive from both Cheltenham and Stratford-upon-Avon and 20 mins drive from junction 9 of the M5 in the north Cotswolds. If using a SatNay, use the postcode WR12 7AA.

#### **PARKING**

Church Close Car Park: WRI2 7AH
Shear House Car Park: WRI2 7ET
Station Car Park: WRI2 7DF
Milestone Cround Car Park: WRI2 7DF

Milestone Ground Car Park:WR12 7HA (best for buses & large vehicles)

Field parking on the High Street - open at weekends (weather dependent) - WR12 7DP

#### **AMENITIES**

Toilets and baby changing facilities at Church Close and Milestone Ground Car parks and at the children's activity park on Keytes Lane (WR I 2 7DP). Wheelchair accessible toilets at The Lifford Hall and Church Close car park.

#### Vanua

- I Marquee on the Green
- 2 Lifford Hall and Parlour
- 3 Springfield House
- 4 United Reformed Church
- 5 Court Farm
- 6 Cidermill Theatre
- 7 Broadway Tower
- 8 Willersey
- 9 Snowshill Manor NT
- 10 Pye Corner Mill (Open Studio)
- II Stanton Guildhouse

Festival Office

i

Tourist Information

·-- Walkway from car park to The Green

**Parking** 

**GWSR Station** 

Toilets

0p 00